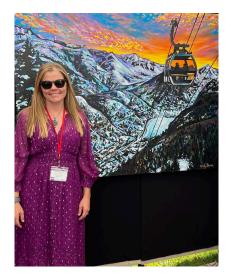

/ 5X6′                                                                                    | \$12,960 | 36X96" / 3X8' | \$10,368 | 96X96" / 8X8′   | \$27,648 |  |
| 72X84" / 6X7'                                                                                    | \$18,144 |               |          | 108X108" / 9X9' |          |  |
| 84X126" / 7X8'                                                                                   | \$31,752 |               |          |                 |          |  |

#### PAINTING PRICE LIST

ny custom canvas size can be made, these are simply popular sizes to give you a starting point.

#### RECTANGLE PAINTING EXAMPLES



24X30" \$2,300



**24X36"** \$2,756



**30X40"** \$3,600



**36X48" / 3X4'** \$5,184



**36X60"** \$6,480



60X48" / 5X4' \$8,640



**60X48" / 5X4'** \$8,640



60X48" / 5X4' \$8,640





60X120" / 5X10' \$21,600



**16X40"** \$2,000

**24X48" / 2X4'** \$3,465





**40X96"** \$11,520









# **48X48"** \$6,912



### FROM PHOTO TO PAINTING EXAMPLES





## FROM PHOTO TO PAINTING EXAMPLES





# COMMISSIONED PAINTING PROCESS

• Communicate/brainstorm your painting ideas and send any relevant photos of your desired scene and/or interior space to Emily.

• Pick your painting size and coordinate your timeline with Emily. If you are unsure of what will work best with your space, Emily can help with recommendations

• A formal contract will then be created to outline pricing, taxes, due date and delivery logistics then it will be reviewed and signed by both parties.

• A deposit of 50% of the painting price is due to