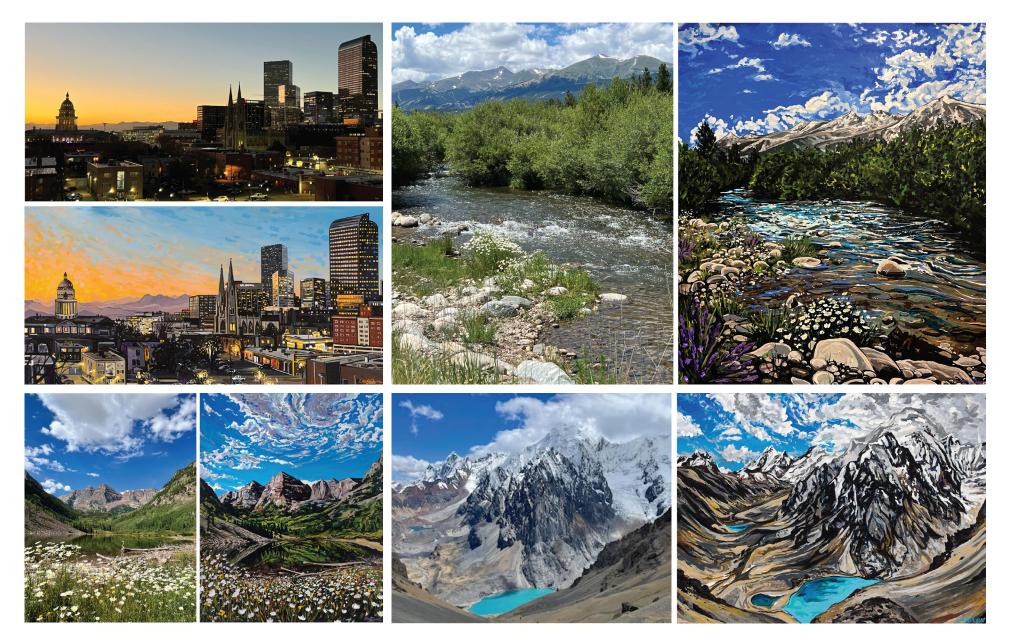

| \$18,144 |               |          | 108X108" / 9X9' |          |  |
| 84X126" / 7X8'                                                                                   | \$31,752 |               |          |                 |          |  |

#### PAINTING PRICE LIST

ny custom canvas size can be made, these are simply popular sizes to give you a starting point.

#### RECTANGLE PAINTING EXAMPLES



24X30" \$2,300



**24X36"** \$2,756



**30X40"** \$3,600



**36X48" / 3X4'** \$5,184



**36X60"** \$6,480



60X48" / 5X4' \$8,640



**60X48" / 5X4'** \$8,640



60X48" / 5X4' \$8,640





60X120" / 5X10' \$21,600



**16X40"** \$2,000

**24X48" / 2X4'** \$3,465





**40X96"** \$11,520









# **48X48"** \$6,912



### FROM PHOTO TO PAINTING EXAMPLES





## FROM PHOTO TO PAINTING EXAMPLES





# COMMISSIONED PAINTING PROCESS

• Communicate/brainstorm your painting ideas and send any relevant photos of your desired scene and/or interior space to Emily.

• Pick your painting size and coordinate your timeline with Emily. If you are unsure of what will work best with your space, Emily can help with recommendations

• A formal contract will then be created to outline pricing, taxes, due date and delivery logistics then it will be reviewed and signed by both parties.

• A deposit of 50% of the painting price is due to reserve your spot on Emily's schedule. The final 50% + tax (if within Colorado) will be due upon completion. The contract will clearly list the painting due date. This can be paid via zelle, venmo, paypal, cash app, cash or che