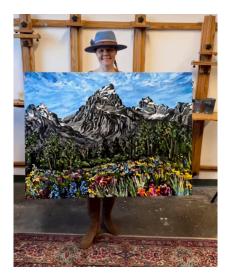

,640  | 48X84" / 4X7' | \$6,912  | 84X84" / 7X7′   | \$21,168 |  |
| 60X72" / 5X6′                                                                                    | \$12,960 | 36X96" / 3X8' | \$10,368 | 96X96" / 8X8′   | \$27,648 |  |
| 72X84" / 6X7'                                                                                    | \$18,144 |               |          | 108X108" / 9X9' |          |  |
| 84X126" / 7X8'                                                                                   | \$31,752 |               |          |                 |          |  |

#### PAINTING PRICE LIST

ny custom canvas size can be made, these are simply popular sizes to give you a starting point.

#### RECTANGLE PAINTING EXAMPLES



24X30" \$2,300



**24X36"** \$2,756



**30X40"** \$3,600



**36X48" / 3X4'** \$5,184



**36X60"** \$6,480



60X48" / 5X4' \$8,640



**60X48" / 5X4'** \$8,640



60X48" / 5X4' \$8,640





60X120" / 5X10' \$21,600



**16X40"** \$2,000

**24X48" / 2X4'** \$3,465





**40X96"** \$11,520









# **48X48"** \$6,912



### FROM PHOTO TO PAINTING EXAMPLES





## FROM PHOTO TO PAINTING EXAMPLES





# COMMISSIONED PAINTING PROCESS

• Communicate/brainstorm your painting ideas and send any relevant photos of your desired scene and/or interior space to Emily.

• Pick your painting size and coordinate your timeline with Emily. If you are unsure of what will work best with your space, Emily can help with recommendations

• A formal contract will then be created to outline pricing, taxes, due date and delivery logistics then it will be reviewed and