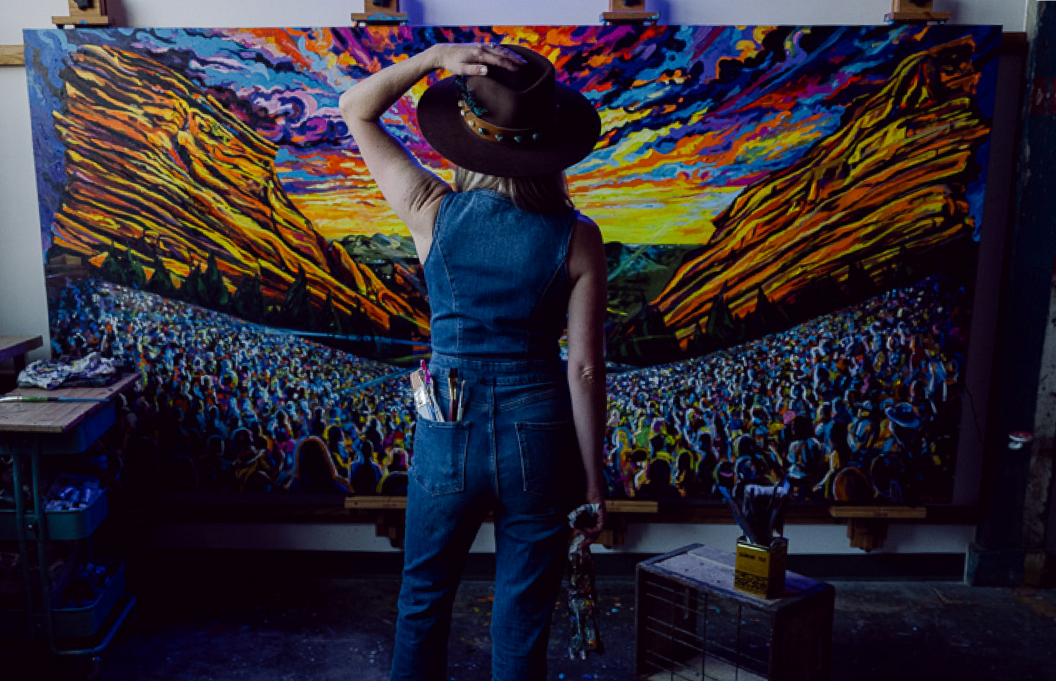

# COMMISSIONED PAINTING PROCESS

• Communicate/brainstorm your painting ideas and send any relevant photos of your desired scene and/or interior space to Emily.

• Pick your painting size and coordinate your timeline with Emily. If you are unsure of what will work best with your space, Emily can help with recommendations