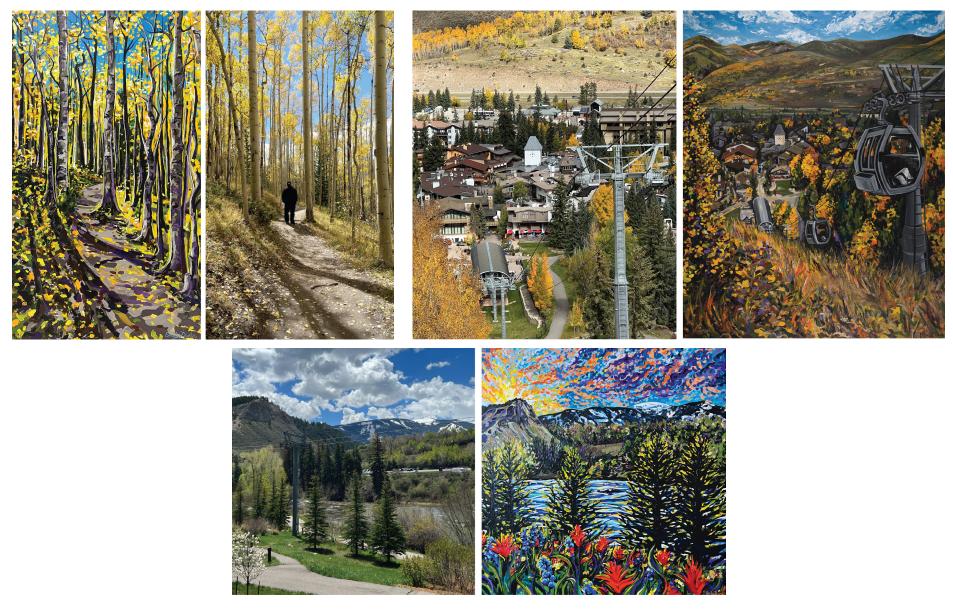

,144 |               |          | 108X108" / 9X9' |          |  |
| 84X126" / 7X8'                                                                                   | \$31,752 |               |          |                 |          |  |

#### PAINTING PRICE LIST

ny custom canvas size can be made, these are simply popular sizes to give you a starting point.

#### RECTANGLE PAINTING EXAMPLES



24X30" \$2,300



**24X36"** \$2,756



**30X40"** \$3,600



**36X48" / 3X4'** \$5,184



**36X60"** \$6,480



60X48" / 5X4' \$8,640



**60X48" / 5X4'** \$8,640



60X48" / 5X4' \$8,640





60X120" / 5X10' \$21,600



**16X40"** \$2,000

**24X48" / 2X4'** \$3,465





**40X96"** \$11,520









# **48X48"** \$6,912



### FROM PHOTO TO PAINTING EXAMPLES





## FROM PHOTO TO PAINTING EXAMPLES





# COMMISSIONED PAINTING PROCESS

• Communicate/brainstorm your painting ideas and send any relevant photos of your desired scene and/or interior space to Emily.

• Pick your painting size and coordinate your timeline with Emily. If you are unsure of what will work best with your space, Emily can help with recommendations

• A formal contract will then be created to outline pricing, taxes, due date and delivery logistics then it will be reviewed and signed by both parties.

• A deposit of 50% of the painting price is due to reserve your spot on Emily's schedule. The final 50% + tax (if within Colorado) will be due upon completion. The contract will clearly list the painting due date. This can be paid via zelle, venmo, paypal, cash app, cash or check (in order of preference).

• If desir