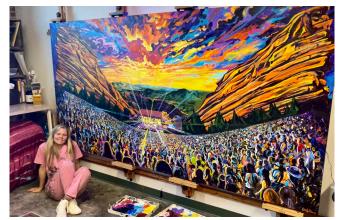

| \$12,960 | 36X96" / 3X8' | \$10,368 | 96X96" / 8X8′   | \$27,648 |  |
| 72X84" / 6X7'                                                                                    | \$18,144 |               |          | 108X108" / 9X9' |          |  |
| 84X126" / 7X8'                                                                                   | \$31,752 |               |          |                 |          |  |

#### PAINTING PRICE LIST

ny custom canvas size can be made, these are simply popular sizes to give you a starting point.

#### RECTANGLE PAINTING EXAMPLES



24X30" \$2,300



**24X36"** \$2,756



**30X40"** \$3,600



**36X48" / 3X4'** \$5,184



**36X60"** \$6,480



60X48" / 5X4' \$8,640



**60X48" / 5X4'** \$8,640



60X48" / 5X4' \$8,640





60X120" / 5X10' \$21,600



**16X40"** \$2,000

**24X48" / 2X4'** \$3,465





**40X96"** \$11,520









# **48X48"** \$6,912



### FROM PHOTO TO PAINTING EXAMPLES





## FROM PHOTO TO PAINTING EXAMPLES





# COMMISSIONED PAINTING PROCESS

• Communicate/brainstorm your painting ideas and send any relevant photos of your desired scene and/or interior space to Emily.

• Pick your painting size and coordinate your timeline with Emily. If you are unsure of what will work best with your space, Emily can help with recommendations

• A formal contract will then be created to outline pricing, taxes, due date and delivery logistics then it will be reviewed and signed by both parties.

• A deposit of 50% of the painting price is due to reserve your spot on Emily's schedule. The final 50% + tax (if within Colorado) will