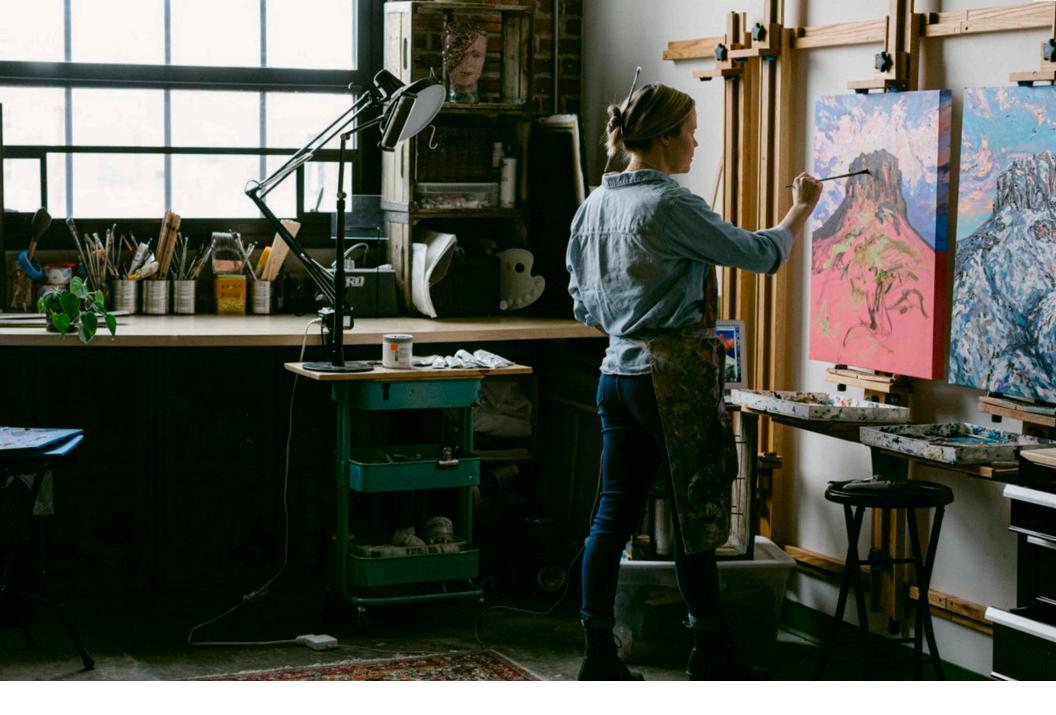

# COMMISSIONED PAINTING PROCESS

• Communicate/brainstorm your painting ideas and send any relevant photos of your desired scene and/or interior space to Emily.

• Pick your painting size and coordinate your timeline with Emily. If you are unsure of what will work best with your space, Emily can help with recommendations

• If desired, Emily will create sketches and digital mock ups to help you visualize your ideal composition and colors. Once a direction is approved, Emily will use this as a guide for the painting.

• Client may request a hand painted message on the back of the painting if desired - included in the cost.

• As the painting date gets closer, Emily will communicate with the client with updates about their piece. Emily will share images and videos of the piece as it gets close to completion.

•The client may request any small changes at this time. Emily will ensure that the client is absolutely in love with the piece before it is considered completed.