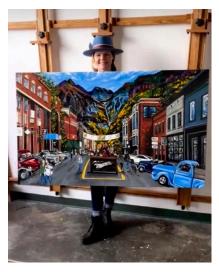

12  | 84X84" / 7X7′   | \$21,168 |  |
| 60X72" / 5X6′                                                                                    | \$12,960 | 36X96" / 3X8' | \$10,368 | 96X96" / 8X8′   | \$27,648 |  |
| 72X84" / 6X7'                                                                                    | \$18,144 |               |          | 108X108" / 9X9' |          |  |
| 84X126" / 7X8'                                                                                   | \$31,752 |               |          |                 |          |  |

#### PAINTING PRICE LIST

ny custom canvas size can be made, these are simply popular sizes to give you a starting point.

#### RECTANGLE PAINTING EXAMPLES



24X30" \$2,300



**24X36"** \$2,756



**30X40"** \$3,600



**36X48" / 3X4'** \$5,184



**36X60"** \$6,480



60X48" / 5X4' \$8,640



**60X48" / 5X4'** \$8,640



60X48" / 5X4' \$8,640





60X120" / 5X10' \$21,600



**16X40"** \$2,000

**24X48" / 2X4'** \$3,465





**40X96"** \$11,520









# **48X48"** \$6,912



### FROM PHOTO TO PAINTING EXAMPLES





## FROM PHOTO TO PAINTING EXAMPLES





# COMMISSIONED PAINTING PROCESS

• Communicate/brainstorm your painting ideas and send any relevant photos of your desired scene and/or interior space to Emily.

• Pick your painting size and coordinate your timeline with Emily. If you are unsure of what will work best with your space, Emily can help with recommendations

• A formal contract will then be created to outline pricing, taxes, due date and delivery logistics then it will be reviewed and signed by both parties.

• A