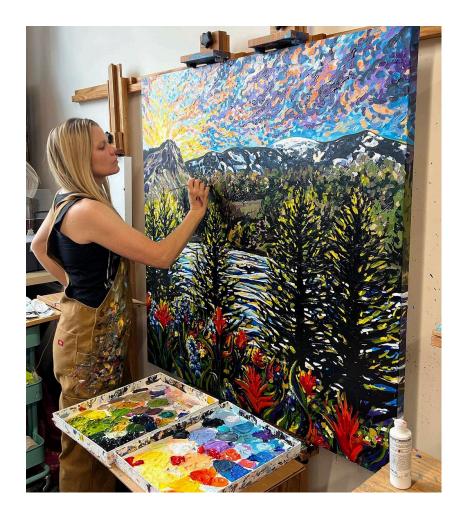

# COMMISSIONED PAINTING PROCESS

• Communicate/brainstorm your painting ideas and send any relevant photos of your desired scene and/or interior space to Emily.

• Pick your painting size and coordinate your timeline with Emily. If you are unsure of what will work best with your space, Emily can help with recommendations

• If desired, Emily will create sketches and digital mock ups to help you visualize your ideal composition and colors. Once a direction is approved, Emily will use this as a guide for the painting.

• Client may request a hand painted message on the back of the painting if desired - included in the cost.

• As the painting date gets closer, Emily will communicate with the client with updates about their piece. Emily will share images and videos of the piece as it gets close to completion.

•The client may request any small changes at this time. Emily will ensure that the client is absolutely in love with the piece before it is considered completed.