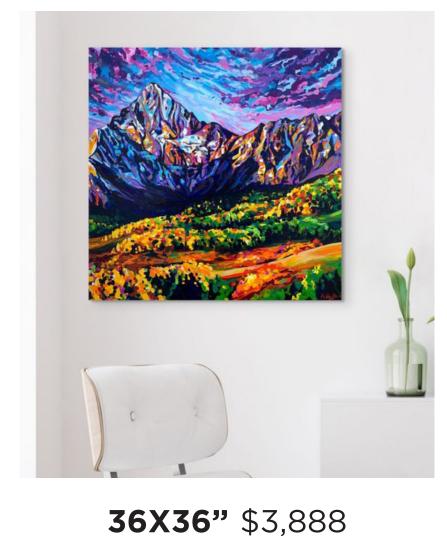

#### RECTANGLE PAINTING EXAMPLES

24X30" \$2,300

**24X36"** \$2,756

**30X40"** \$3,600

**36X48" / 3X4'** \$5,184

**36X60"** \$6,480

60X48" / 5X4' \$8,640

**60X48" / 5X4'** \$8,640